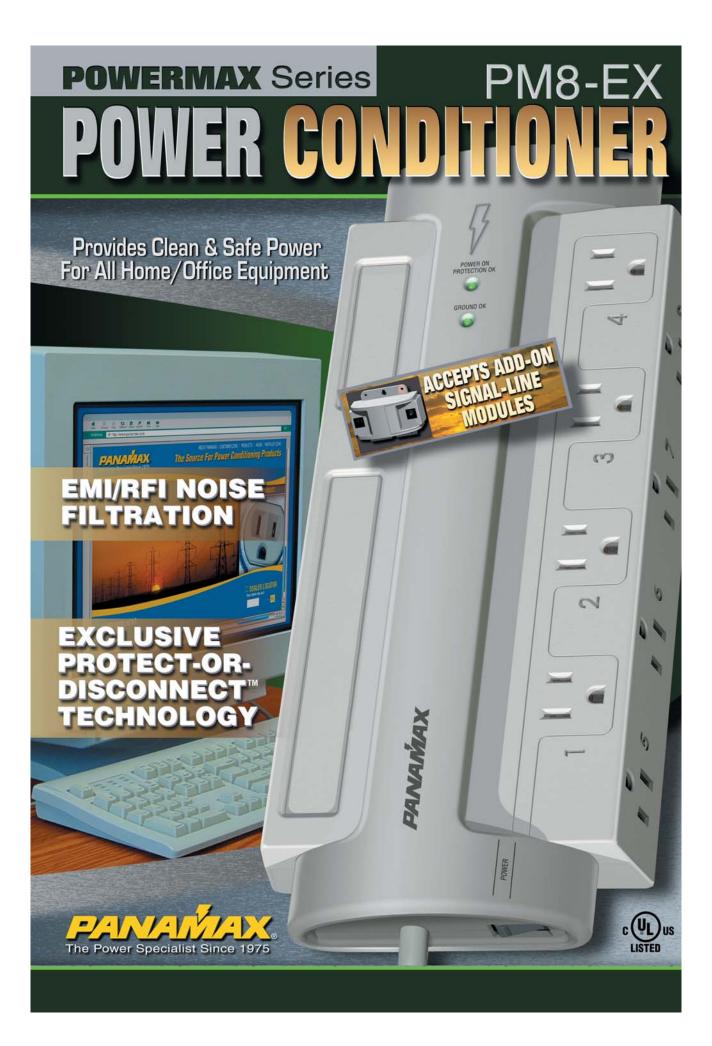

## PM8-EX

• Noise Filtration/Surge Protection For All Home/Office Equipment

| AC Specifications:               |                     |
|----------------------------------|---------------------|
| Protect or Disconnect™ Circuitry | Yes                 |
| Thermal Fusing                   | Yes                 |
| Line Voltage                     | 120VAC, 50/60H      |
| Initial Clamping Level2          | 200V Peak, 141V RMS |
| UL 1449 Suppression Rating       | 330\                |
| Protection Modes                 | L-N, L-G, N-G       |
| Maximum Current Rating           | 15A (1800W          |
| EMI/RFI Noise Filtration45       | idB (100kHz – 1 MHz |
| Response Time                    | < 1 ns              |
| Single Pulse Energy Dissipation  | 1125 Joules         |
| Peak Impulse Current             | 52,000 <i>F</i>     |
| General:                         |                     |
| Lightning Protection             | Yes<br>Lifetime     |